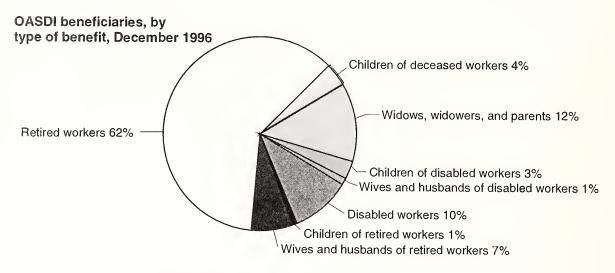

| Average weekly insured unemployment (regular programs)                                                                                                       | 2.6 million                                     |
| Poverty                                                  | 1996 poverty income thresholds: Individual, aged 65 or older                                                                                                 | \$7,525                                         |
|                                                          | Couple, householder aged 65 or older                                                                                                                         | 9,491<br>16,029                                 |



Source: Table 5.A1.



# Adult OASDI beneficiaries, by sex, December 1996





Source: Table 5.A16.

# OASDI beneficiaries, by age, December 1996



Source: Tables 5.A1 and 5.A10.

## Average monthly OASDI benefit amounts, December 1996



Source: Table 5.A1.

Fully insured population as percent of population aged 17 or older in Social Security area, as of January 1, 1941–96



Source: Table 4.C5.

Social Security provides at least half of total income for a majority of beneficiaries, 1994



Social Security's role in reducing poverty, 1994



'An aged unit is either a married couple living together with the husband or wife aged 65 or older, or a person 65 or older, who does not live with a spouse. Beneficiary units are the subset of this group who are receiving Social Security benefits.